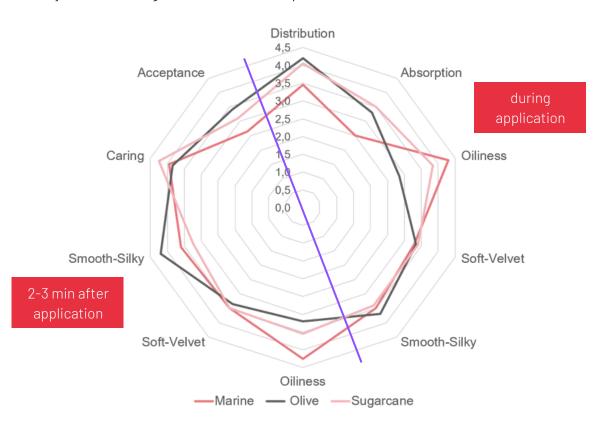

# **Sensory Assessment Squalane**

Marine Squalane (animal origin) has a very low distribution and absorption. It is perceived as very oily when applied. This impression remains after absorption.

WorléeSqualane Olive has good spreadability and absorption, is significantly less oily and is rated as particularly smooth and silky. It experiences overall better acceptance by the user.

Squalane from Sugarcane is similar to WorléeSqualane Olive in terms of absorption and spreadability, but is perceived as significantly oilier and does not achieve the silky skin feel sought for the natural replacement of silicone oils.