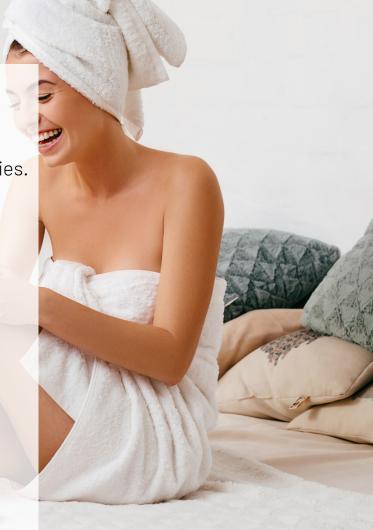

WorléeSqualane Olive is used in a wide range of cosmetic formulations for face and body care, as well as in decorative cosmetics. Given its high spreading capacity, WorléeSqualane Olive enables emulsions to be spread evenly on the skin and leaves a unique, silky-soft, non-greasy skin feel. Its excellent pigment dispersion properties make it an ideal raw material for the development of make-up formulations. Its texture also makes it highly suitable for supporting the performance of make-up removers. As a result of its oxidation stability, the product is ideally suited for use in natural sunscreen protection formulations. In hair care products, it improves the combability of the hair without weighing the hair down. A truely multi-talented ingredient!

# **Sensory Assessment Squalane**

Marine Squalane (animal origin) has a very low distribution and absorption. It is perceived as very oily when applied. This impression remains after absorption.

WorléeSqualane Olive has good spreadability and absorption, is significantly less oily and is rated as particularly smooth and silky. It experiences overall better acceptance by the user.